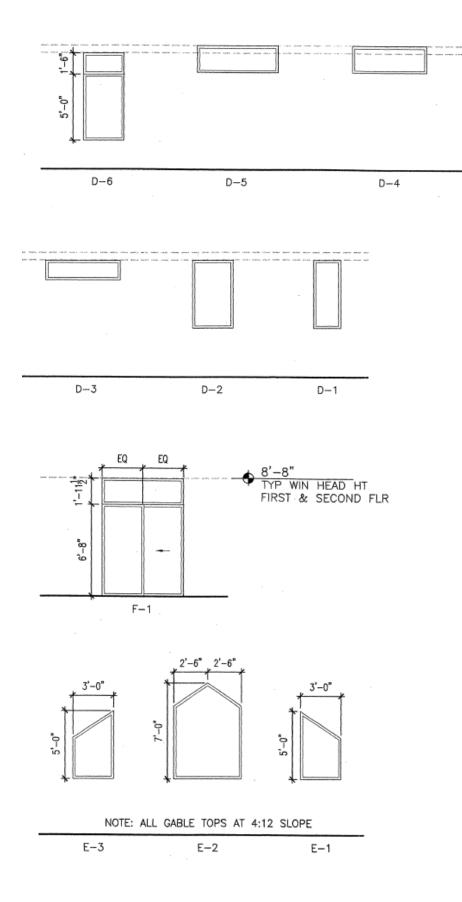

Drawing A710 - Windows
<u>http://www.cohoecovillage.org/documents/Buildings/ConstDrawings/2006-10/Drawings/A710.pdf</u>

|      | WINDOW SCHEDULE  |                      |
|------|------------------|----------------------|
| TYPE | DIMENSIONS       | OPERATION            |
| C-1  | 3'-8"W X 2'-6"H  | AWNING               |
| C-2  | 3'-0"W X 2'-6"H  | AWNING               |
| C-3  | 5'-0"W X 2'-6"H  | PICTURE              |
|      |                  | -                    |
| D-1  | 2'-0"W X 5'-0"H  | PICTURE              |
| D-2  | 3'-0"W X 5'-0"H  | PICTURE              |
| D-3  | 5'-6"W X 1'-6"H  | PICTURE              |
| D-4  | 5'-6"W X 2'-0"H  | PICTURE              |
| D-5  | 6'-0"W X 2'-0"H  | PICTURE              |
| D-6  | 3'-0"W X 6'-6"H  | PICTURE              |
| - 4  |                  |                      |
| E-1  | 3'-0"W X 5'-0"H  | GABLE TOP PICTURE    |
| E-2  | 5'-0"W X 7'-0"H  |                      |
| E-3  | 3'-0"W X 5'-0"H  | GABLE TOP PICTURE    |
| E-3  | 6'-0"W X 8'-7½"H | SLIDING DOOR/PICTURE |
|      | .a               |                      |