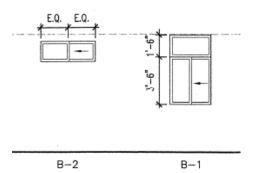

| -    | WINDOW SCHEDULE |                |
|------|-----------------|----------------|
| TYPE | DIMENSIONS      | OPERATION      |
| A-1  | 2'-0"W X 5'-0"H | SINGLE HUNG    |
| A-2  | 3'-0"W X 5'-6"H | . SINGLE HUNG  |
| A-3  | 3'-0"W X 6'-6"H | SINGLE HUNG    |
| A4   | 2'-6"W X 7'-6"H | SINGLE HUNG    |
| A-5  | 3'-0"W X 7'-6"H | SINGLE HUNG    |
| A6   | 6'-0"W X 6'-6"H | SINGLE HUNG    |
| A-7  | 6'-0"W X 7'-6"H | SINGLE HUNG    |
| A-8  | 2'-6"W X 3'-6"H | DOUBLE HUNG    |
| A-9  | 2'-6"W X 5'-6"H | SINGLE HUNG    |
|      |                 |                |
| B-1  | 3'-0"W X 5'-0"H | SLIDER/PICTURE |
| B-2  | 4'-0"W X 1'-6"H | SLIDER/PICTURE |
| B-3  |                 | NOT USED       |
| B4   |                 | NOT USED       |
| B-5  | 6'-0"W X 3'-0"H | SLIDER         |
| B-6  | 5'-6"W X 5'-0"H | SLIDER/PICTURE |
| B-7  | 5'-6"W X 4'-0"H | SLIDER/PICTURE |
| B8   | 6'-0"W X 6'-6"H | SLIDER/PICTURE |
|      |                 |                |