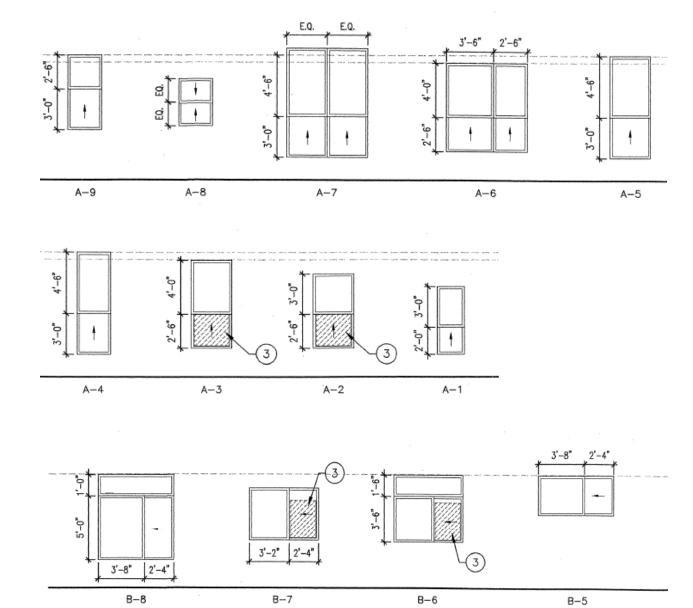

| -    | WINDOW SCHEDULE |                |
|------|-----------------|----------------|
| TYPE | DIMENSIONS      | OPERATION      |
| A-1  | 2'-0"W X 5'-0"H | SINGLE HUNG    |
| A-2  | 3'-0"W X 5'-6"H | . SINGLE HUNG  |
| A-3  | 3'-0"W X 6'-6"H | SINGLE HUNG    |
| A4   | 2'-6"W X 7'-6"H | SINGLE HUNG    |
| A-5  | 3'-0"W X 7'-6"H | SINGLE HUNG    |
| A6   | 6'-0"W X 6'-6"H | SINGLE HUNG    |
| A-7  | 6'-0"W X 7'-6"H | SINGLE HUNG    |
| A-8  | 2'-6"W X 3'-6"H | DOUBLE HUNG    |
| A-9  | 2'-6"W X 5'-6"H | SINGLE HUNG    |
|      |                 |                |
| B-1  | 3'-0"W X 5'-0"H | SLIDER/PICTURE |
| B-2  | 4'-0"W X 1'-6"H | SLIDER/PICTURE |
| B-3  |                 | NOT USED       |
| B4   |                 | NOT USED       |
| B-5  | 6'-0"W X 3'-0"H | SLIDER         |
| B-6  | 5'-6"W X 5'-0"H | SLIDER/PICTURE |
| B-7  | 5'-6"W X 4'-0"H | SLIDER/PICTURE |
| B8   | 6'-0"W X 6'-6"H | SLIDER/PICTURE |
|      |                 |                |

B-8